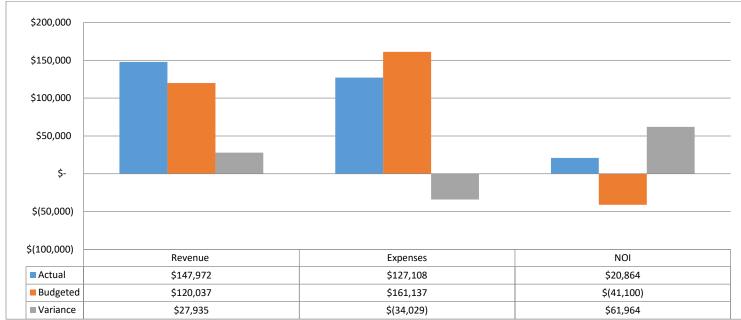

### Waukegan National Airport Budget vs. Actuals: FY2025 Budget - FY25 P&L

|                                                                                   |                 |                    | ent Month<br>ary 28, 2025 | 1                  |             |                   |                    | ary 28, 2025   | Year-To-Date<br>February 28, 2025 |                |                      |  |
|-----------------------------------------------------------------------------------|-----------------|--------------------|---------------------------|--------------------|-------------|-------------------|--------------------|----------------|-----------------------------------|----------------|----------------------|--|
|                                                                                   | Actual          | Budget             | % of<br>Budget            | Last Year          | % Change    | Actual            | Budget             | % of<br>Budget | Last Year                         | % Change       | Annual<br>Budget     |  |
| Net Operating Revenue                                                             |                 |                    |                           |                    |             |                   |                    |                |                                   |                |                      |  |
| Revenue                                                                           |                 |                    |                           |                    |             |                   |                    |                |                                   |                |                      |  |
| 9210-4060 AV Gas Flowage                                                          | 1,086           | 0                  |                           | 0                  |             | 1,086             | 672                | 162%           | 855                               | 27%            | 12,000               |  |
| 9210-4070 Jet Gas Flowage                                                         | 36,833          | 33,967             | 108%                      | 24,270             | 52%         | 78,916            | 71,581             | 110%           | 51,145                            | 54%            | 525,000              |  |
| 9210-4080 Lease Revenues                                                          | 105,086         | 82,601             | 127%                      | 82,306             | 28%         | 353,055           | 312,851            | 113%           | 387,476                           | -9%            | 1,255,000            |  |
| 9210-4090 Percentage of Gross Sales                                               | 4,967           | 3,469              | 143%                      | 3,840              | 29%         | 11,161            | 7,575              | 147%           | 8,385                             | 33%            | 90,000               |  |
| 9210-4100 Fuel Permits                                                            | 0               | 0                  |                           | 0                  |             | 1,000             | 1,000              | 100%           | 1,000                             | 0%             | 6,000                |  |
| 9210-4180 Misc Income<br>Total Revenue                                            | 147,972         | 120,037            | 123%                      | 110,416            | 34%         | 0<br>445,218      | 0<br>393,679       | 113%           | 448,861                           | #DIV/0!<br>-1% | 108,554<br>1,996,554 |  |
| Expenditures                                                                      | 147,072         | 120,007            | 12070                     | 110,410            | 0470        | 440,210           | 000,010            | 11070          | 440,001                           | 170            | 1,000,004            |  |
| 9210-6200 Outside Service-Legal                                                   | 2,205           | 20,254             | 11%                       | 9,914              | -78%        | 4,842             | 20,254             | 24%            | 9,914                             | -51%           | 100,000              |  |
| 9210-6240 Outside Services                                                        | 7,053           | 5,394              | 131%                      | 2,820              | 150%        | 12,758            | 11,553             | 110%           | 6,040                             | 111%           | 124,000              |  |
| 9210-6241 Audits                                                                  | 0               | 0                  |                           | 0                  |             | 0                 | 0                  |                | 0                                 |                | 22,008               |  |
| 9210-6242 Engineering Services                                                    | 0               | 2,084              | 0%                        | 238                | -100%       | 3,375             | 4,168              | 81%            | 859                               | 293%           | 25,000               |  |
| 9210-6260 Outside Services- F3 Management Fe                                      | 6,500           | 6,500              | 100%                      | 6,500              | 0%          | 13,000            | 13,000             | 100%           | 13,000                            | 0%             | 78,000               |  |
| 9210-6270 Outside Services- F3 Payroll                                            | 65,927<br>1,250 | 70,833<br>1,250    | 93%<br>100%               | 58,800<br>0        | 12%         | 133,735<br>2,500  | 141,666<br>2,500   | 94%<br>100%    | 121,553<br>0                      | 10%            | 850,000<br>15,000    |  |
| 9210-6275 Outside Services - Airport Security<br>9210-6280 Outside Services- IT   | 1,230           | 3,083              | 47%                       | 1,461              | -2%         | 4,911             | 6,166              | 80%            | 3,283                             | 50%            | 37,000               |  |
| 9210-6290 Real Estate Taxes                                                       | 0               | 0,000              |                           | 0                  | 270         | 0                 | 0,100              | 0070           | 0,200                             | 0070           | 9,000                |  |
| 9210-6400 Office Supplies                                                         | 1,168           | 583                | 200%                      | 136                | 759%        | 1,551             | 1,166              | 133%           | 1,259                             | 23%            | 7,000                |  |
| 9210-6420 Postage Expense                                                         | 0               | 0                  |                           | 0                  |             | 0                 | 0                  |                | 0                                 |                | 0                    |  |
| 9210-6460 Vehicle Operation & Maintenance                                         | 6,797           | 8,333              | 82%                       | 8,898              | -24%        | 24,198            | 16,666             | 145%           | 22,684                            | 7%             | 100,000              |  |
| 9210-6540 Airfield Maintenance                                                    | 1,202           | 7,500              | 16%                       | 711                | 69%         | 19,568            | 15,000             | 130%           | 34,278                            | -43%           | 90,000               |  |
| 9210-6651 Membership Dues                                                         | 0               | 500                | 0%                        | 885                | -100%       | 1,500             | 1,000              | 150%           | 2,385                             | -37%           | 6,000                |  |
| 9210-6600 Building Maintenance<br>9210-6650 Business Development                  | 3,779<br>1,092  | 3,083<br>750       | 123%<br>146%              | 987<br>620         | 283%<br>76% | 6,813<br>3,046    | 6,166<br>1,500     | 110%<br>203%   | 1,480<br>659                      | 360%<br>362%   | 37,000<br>9,000      |  |
| 9210-6670 Uniforms                                                                | 1,032           | 500                | 0%                        | 575                | -100%       | 1,250             | 1,000              | 125%           | 575                               | 117%           | 6,000                |  |
| 9210-6720 Utilities                                                               | 8,599           | 6,471              | 133%                      | 4,124              | 109%        | 10,807            | 6,471              | 167%           | 11,284                            | -4%            | 77,652               |  |
| 9210-6740 Advertising                                                             | 0               | 417                | 0%                        | 0                  |             | 0                 | 834                | 0%             | 0                                 |                | 5,004                |  |
| 9210-6791 Fees                                                                    | 129             | 250                | 52%                       | 5                  | 2480%       | 242               | 500                | 48%            | 26                                | 831%           | 3,000                |  |
| Insurance                                                                         |                 |                    |                           |                    |             |                   |                    |                |                                   |                |                      |  |
| 9210-6320 General Liability Insurance                                             | 0               | 0                  |                           | 0                  |             | 26,987            | 28,104             | 96%            | 26,987                            | 0%             | 28,104               |  |
| 9210-6321 Auto Insurance                                                          | 0               | 0                  |                           | 0                  |             | 9,745<br>1,216    | 8,796<br>1,260     | 111%<br>97%    | 8,444<br>1,216                    | 15%<br>0%      | 8,796<br>1,260       |  |
| 9210-6322 Cyber Liability Insurance<br>9210-6323 Directors and Officers Insurance | 0               | 0                  |                           | 0                  |             | 7,459             | 3,900              | 191%           | 3,744                             | 99%            | 3,900                |  |
| 9210-6324 Public Officials Insurance                                              | 0               | 0                  |                           | 0                  |             | 0                 | 5,352              | 0%             | 5,138                             | -100%          | 5,352                |  |
| 9210-6325 Crime Insurance                                                         | 0               | 0                  |                           | 0                  |             | 546               | 576                | 95%            | 546                               | 0%             | 576                  |  |
| 9210-6326 Pollution Liability Insurance                                           | 0               | 0                  |                           | 0                  |             | 10,624            | 10,624             | 100%           | 10,624                            | 0%             | 10,624               |  |
| 9210-6327 Building Insurance                                                      | 19,973          | 23,352             | 86%                       | 0                  | -           | 19,973            | 23,352             | 86%            | 5,607                             | 256%           | 23,352               |  |
| Total Insurance                                                                   | 19,973          | 23,352             | 86%                       | 0                  |             | 76,550            | 81,964             |                | 62,306                            |                | 81,964               |  |
| Total Expenditures                                                                | 127,108         | 161,137            | 79%                       | 96,674             | 31%         | 320,646           | 331,574            | 97%            | 291,585                           | 10%            | 1,682,628            |  |
| Net Operating Revenue                                                             | 20,864          | -41,100            | -51%                      | 13,742             | 52%         | 124,572           | 62,105             | 201%           | 157,276                           | -21%           | 313,926              |  |
| Other Income                                                                      |                 |                    |                           |                    |             |                   |                    |                |                                   |                |                      |  |
| 9210-4110 Interest Earned                                                         | 7,385           | 3,201              | 231%                      | 7,052              | 5%          | 15,259            | 6,822              | 224%           | 15,024                            | 2%             | 45,000               |  |
| 9210-8510 Gain (Loss) on Disposal of Assets                                       | 0               | 0                  |                           | 0                  |             | 0                 | 0                  |                | 0                                 |                | 0                    |  |
| Total Other Income                                                                | 7,385           | 3,201              | 231%                      | 7,052              | -           | 15,259            | 6,822              | •              | 15,024                            | •              | 45,000               |  |
|                                                                                   | ,               | -, -               |                           | 1                  | -           | .,                |                    |                | - , -                             |                | .,                   |  |
| Other Expenditures                                                                |                 |                    |                           |                    |             |                   |                    |                |                                   |                |                      |  |
| 9210-6820 Interest Expense (NBH)                                                  | 0               | 0                  |                           | 0                  |             | 0                 | 0                  |                | 0                                 |                | 18,324               |  |
| 2510-0000 NBH Bond                                                                | 0               | 0                  | 00/                       | 40.000             | 070/        | 0                 | 05 700             | 00/            | 404 705                           | 070            | 48,648               |  |
| 9210-6930 Capital Spending-UGN Funded Total Other Expenditures                    | 1,197           | 47,881<br>47,881   | 2%<br>2%                  | 46,326<br>46,326   | -97%        | 2,876<br>2,876    | 95,762<br>95,762   | 3%             | 104,785<br>104,785                | -97%           | 574,578<br>641,550   |  |
|                                                                                   | 1,197           | 47,001             | Z /0                      | 40,320             | -           | 2,070             | 93,702             |                | 104,705                           |                | 041,550              |  |
| Net Other Income                                                                  | 6,189           | -44,680            | -14%                      | -39,275            | -           | 12,384            | -88,940            |                | -89,760                           |                | -596,550             |  |
| Total Budget                                                                      | 27,053          | -85,780            | -32%                      | -25,533            | -           | 136,956           | -26,835            |                | 67,516                            |                | -282,624             |  |
|                                                                                   |                 |                    |                           |                    |             |                   |                    |                |                                   |                |                      |  |
| Recap of Month Activity by Type<br>Total Income                                   | 147,972         | 120,037            | 123%                      | 110,416            | 34%         | 445,218           | 393,679            | 113%           | 448,861                           | -1%            | 1,996,554            |  |
| Total Expenses                                                                    | 127,108         | 161,137            | 79%                       | 96,674             | 31%         | 320,646           | 331,574            | 97%            | 291,585                           | 10%            | 1,682,628            |  |
| Net Operating Income (Loss)                                                       | 20,864          | -41,100            | -51%                      | 13,742             | 52%         | 124,572           | 62,105             | 201%           | 157,276                           | -21%           | 313,926              |  |
|                                                                                   |                 |                    | 4.40/                     |                    |             |                   |                    |                |                                   |                |                      |  |
| Net Other Income<br>Total Month Activity                                          | 6,189<br>27,053 | -44,680<br>-85,780 | -14%<br>-32%              | -39,275<br>-25,533 | -116%       | 12,384<br>136,956 | -88,940<br>-26,835 | -14%<br>-510%  | -89,760<br>67,516                 | -114%<br>103%  | -596,550<br>-282,624 |  |