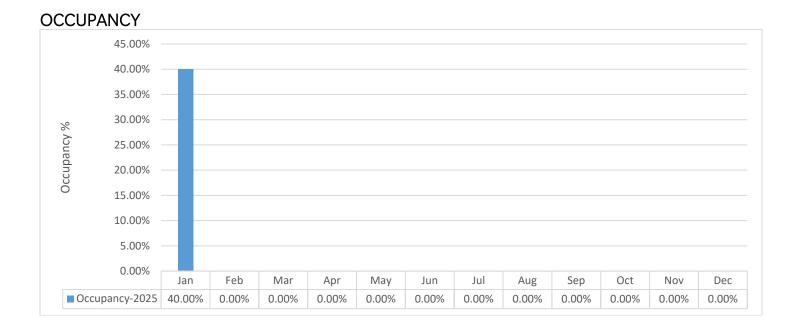

291 hspitler@f3marina.com

DIRECTOR OF MARINA ACCOUNTING Erika Krivitz 414-249-2168 ekrivitz@f3marina.com

HUMAN RESOURCES MANAGER Tricia Burlage 414-249-2139 trbulage@founders3.com

MARKETING SPECIALIST Dani Broberg 414-249-2157 dbroberg@founders3.com

PREPARED BY F3 MARINA





# **EXECUTIVE SUMMARY**



# **PROPERTY GOALS**

| Goal                                                 | Completion  |
|------------------------------------------------------|-------------|
| Repair and adjustment of South Pier dock system      | In progress |
| Repair of wall and siding on Harbor control building | In progress |
| Renovation of ship store                             | In progress |
| Renovation of public restrooms                       | In Progress |

v2023.01



# Monthly Marina Owner Report



# DELINQUENCIES

| Tenant               | Amount                   | Description                                                             |
|----------------------|--------------------------|-------------------------------------------------------------------------|
| Big Lake Marine      | \$22,500                 | Notice sent to tenant. Default letter being drafted                     |
| Dockside Dogs        | \$10,248.05              | Tenant met with harbor committee to discuss lease. Board meeting topic. |
| Philip, Jeff         | \$3,782.32               | Notice of default being sent due to non-response.                       |
| TOTAL DELINQUENCIES: | <mark>\$36,530.37</mark> |                                                                         |

#### PREPARED BY F3 MARI