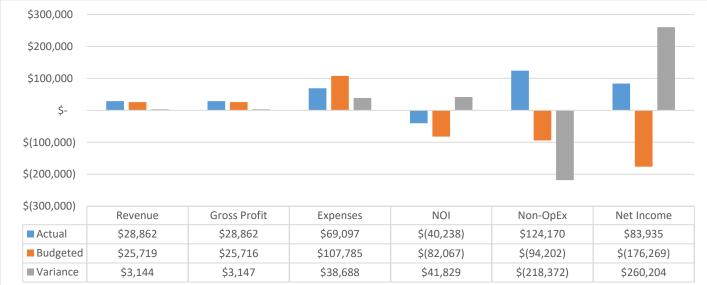

# MONTHLY VARIANCES

| Income | Description            | Variance            |
|--------|------------------------|---------------------|
|        |                        |                     |
|        |                        |                     |
|        |                        |                     |
|        | TOTAL INCOME VARIANCE: | \$3 143 57 - 112 2% |

| Operating Expenses      | Description                                                                                                                                                                                                                                                 | Variance                  |
|-------------------------|-------------------------------------------------------------------------------------------------------------------------------------------------------------------------------------------------------------------------------------------------------------|---------------------------|
|                         | Invoices for January are entered, but are less than the previous month's                                                                                                                                                                                    | -2,795.08                 |
| Trash Removal           | accrual                                                                                                                                                                                                                                                     |                           |
| Exterminating           | Working on cancellation of current contract.                                                                                                                                                                                                                | 850                       |
| Utilities – Other       | Comcast Business invoice more than budget, does budget need to be adjusted?                                                                                                                                                                                 | 1,362.14                  |
| Property Insurance      | The current insurance policy covers February 2025 – February 2026 and the appropriate recognition schedule was put in place. January 2025's portion of the policy was expensed in the 2024 fiscal year due to all invoices being paid and expensed in 2024. | -11,430.26                |
| F3 Marina P/R           | Accrual for December more than actual, accrual was an estimate, and 2 employees were let go during the month                                                                                                                                                | -10,639.11                |
| Security & Access Maint | Should something be invoiced here?                                                                                                                                                                                                                          | -5,000                    |
|                         |                                                                                                                                                                                                                                                             |                           |
|                         |                                                                                                                                                                                                                                                             |                           |
|                         |                                                                                                                                                                                                                                                             |                           |
|                         | TOTAL OPERATING VARIANCE:                                                                                                                                                                                                                                   | (\$338,688.04) –<br>64 1% |

# NET OPERATING INCOME (NOI) VARIANCE: \$41,831.61 – 49.0% NET OPERATING INCOME (NOI) YTD VARIANCE: \$41,831.61 – 49.0%

| Non-Operating Expenses | Description                   | Variance                 |
|------------------------|-------------------------------|--------------------------|
|                        |                               |                          |
|                        |                               |                          |
|                        | TOTAL NON-OPERATING VARIANCE: | (\$53,372.25) –<br>43.3% |

TOTAL NET INCOME/(LOSS) MONTHLY VARIANCE: \$260,203.86 - (47.6%)