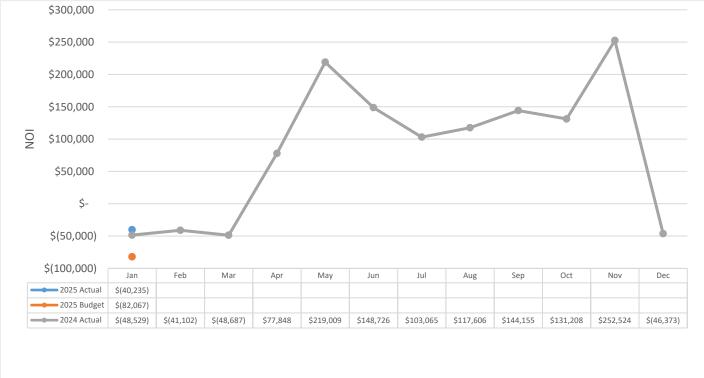

# NET OPERATING INCOME (NOI) VARIANCE: \$41,831.61 – 49.0% NET OPERATING INCOME (NOI) YTD VARIANCE: \$41,831.61 – 49.0%

| Non-Operating Expenses | Description                   | Variance                 |
|------------------------|-------------------------------|--------------------------|
|                        |                               |                          |
|                        |                               |                          |
|                        | TOTAL NON-OPERATING VARIANCE: | (\$53,372.25) –<br>43.3% |